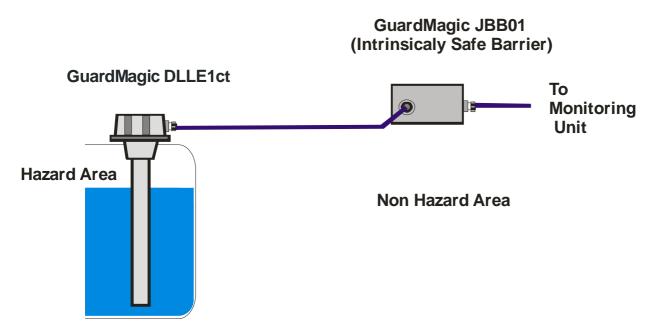

## 2 SENSOR CONNECTION STRUCTURE

GuardMagic DLLE1 fuel level sensor working only together with GuardMagic JBB01 Intrinsicaly Safe barrier.

#### Notes:

- GuardMagic DLLE fuel level sensor is used (working) only together with GuardMagic JBB01 spark protection module (INTRINSICALLY SAFE BARRIER).
- GuardMagic DLLE fuel level sensor is marked by blue circle on the top.