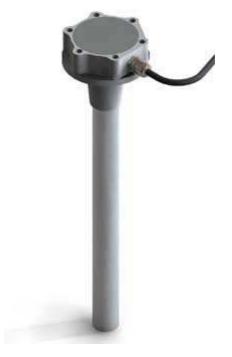

# about GuardMagic DLLE1ct

**GuardMagic DLLE1** fuel level sensor is an Explosive Proof Fuel level sensor with digital communication interface for standard and heavy application.

**GuardMagic DLLE1** fuel level sensor designed with the EX equipments requirements (ATEX rules. Classification: II 1G Ex ia IIA&IIB T6).

**GuardMagic DLLE1** has die cast aluminum "head" for anti vandal protection, reinforced construction and strong mounting.