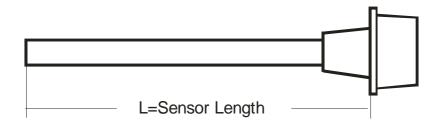

Sensors length marks as: GuardMagic DLLE1ct-XXXX ("XXX" means the length of sensor in mm).

### 3 SENSORS LENGTH

Available sensors length:

- L= 1300mm
- L= 1500mm
- L= 1700mm
- L= 2000mm
- L= 2500mm
- L= 3000mm

#### Notes:

- 1) Sensors length marks as: GuardMagic DLLE1ct-XXX ("XXX" means the length of the sensor in mm).
- 2) In installation procedure sensor can be cute up to the previous value of length (up to about 30%).
- 3) Length of sensor cable: 3 meters